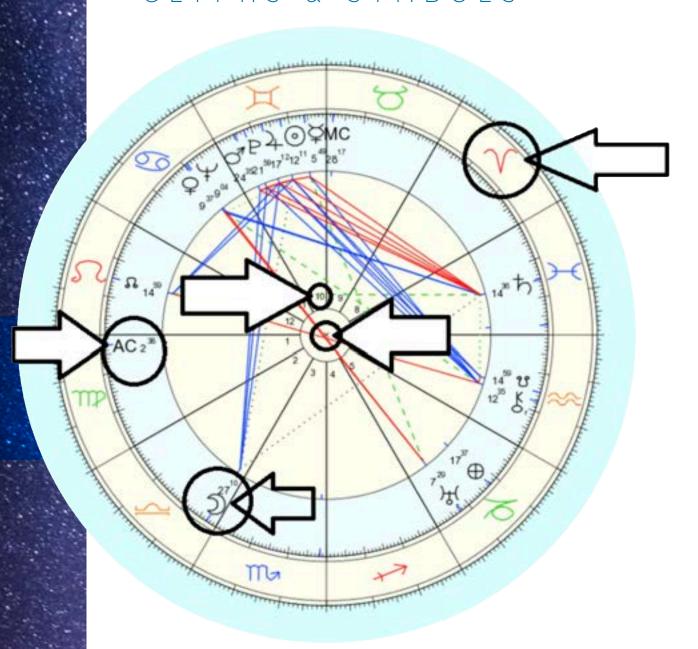

## Astrology glyphs & symbols

- 1. **IST CIRCLE.** The View from Earth. In the very middle of the chart is a circle with an "X". That is the earth. This is actually a fundamental and important concept. Everything you are looking at is from our perspective here on earth. A galactic astrologer can give you a heliocentric chart with the sun in the middle and the planets would probably be in the same sign, but maybe not. From our viewpoint on earth, it looks like the sun moves around the earth because of our perspective.
- **2. 2ND CIRCLE.** The Houses. Do you see the arrow pointing to the 10? Those are the numbers for the houses. You should see 1 through 12. If you don't have a birth time then you won't see the house numbers.
- **3. 3RD CIRCLE.** The Planets. Now find the arrow pointing to the crescent-shaped moon with the numbers 27.16 above it in the 2nd house. That is the moon! Each of those symbols in this ring is a planet. The numbers 27.16 are the degrees. There 30 degrees in each astrological sign (0 to 29) and 60 minutes in each degree (0-59). Don't confuse the minutes used to measure the arc of a circle with the minutes in how we tell time. They are different. The moon in this chart is located in the 2nd house at 27.16 degrees.
- **4. 4TH CIRCLE.** The Astrological Sign. Look for the red, fancy-looking "V" in the 8th house. That is the glyph for Aries. If you go back to the 2nd house then you will see the moon is at 27.16 degrees Libra. The abbreviated name of each sign is in the key at the bottom of the chart.

- **5. 30 DEGREES IN EACH SIGN.** There are 12 astrological signs and each one contains 30 degrees to make up the 360-degree circle. In astrology, the degrees are numbered from 0.0 to 29.59. There is no 30th degree as it starts at 0.00 again.
- **6. ASCENDANT (OR RISING).** You'll notice there is an arrow pointing to the "AC" in the 1st house. The AC stands for the ascendant which is at 2.38 degrees Virgo in the 1st house.