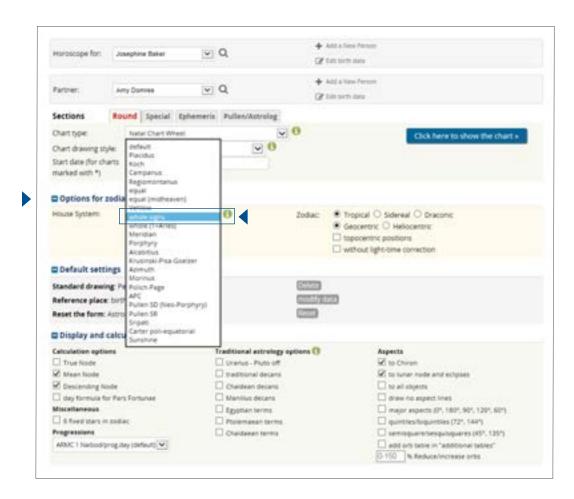

## How to find your own astrology chart!

- 1. BIRTH CERTIFICATE. Please find a copy of your birth certificate. Please don't rely on your mother's memory because if you are off by just a minute that could change your Ascendant (or rising) or the Moon's placement. Once you have your certificate then head to step 2. If you don't have your birth certificate you can pick an unknown time.
- 2. GO ONLINE. Go to the Emerald City Astrology home page and scroll down to the "Get Your Natal Chart" <a href="http://www.emeraldcityastrology.com/natal-chart/">http://www.emeraldcityastrology.com/natal-chart/</a>.
- 3. ENTER YOUR INFORMATION. Follow the instructions and after you have "Added a New Person" then change the "House System" to "Whole Signs" which you find under the heading "Options for zodiac and houses".
  See screen to the right.