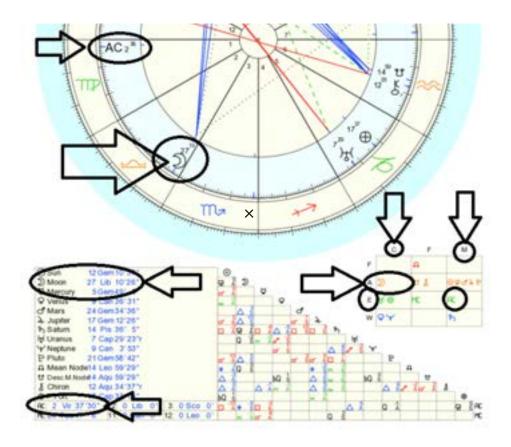

### Astrology glyphs & symbols PART 2

- 1. There are 2 keys below the chart The "Slide" and the "Table" both located below the chart.
- 2. **KEY #1. THE "SLIDE".** The slide is the key located in the bottom left-hand side. Starting at the left, you can see the symbol for the planet, the name of the planet, the degree (1 to 29), and the abbreviated name of the astrological sign. The numbers after the astrological sign are the minutes and seconds.
- **3. THE MOON.** The crescent-shaped moon is circled again. It's the 2nd from the top in the list. You can see it says, 27 Lib 10'26" next to it. If you round up then it the number is an actually 26'10" degrees Libra. Can you find the moon up in the chart?
- 4. THE ASCENDANT (OR RISING). The ascendant is also marked at the bottom of the list in the key? It is circled and says, AC: 2 Vir 37'30". Again, if you round up then the number becomes 2.37 degrees. Can you find the AC up in the chart at 2.37 degrees Virgo in the 1st house?
- **5. KEY #2 THE "TABLE".** On the bottom right-hand side there is a table with 12 boxes. There are 3 columns marked, "C", "F", and "M" and 4 rows are marked "F", "A", "E", and "W".
- **6. MODALITIES.** The columns in the Table are the 3 modalities: Cardinal, Fixed, and Mutable. Cardinal is leadership energy, Fixed is steadfast energy, and Mutable is changeable energy. Each astrological sign functions with one of these modalities.
- **7. ELEMENTS.** The rows in the Table are the 4 elements, Fire, Air, Earth, and Water. Each astrological sign has an energetic signature as an element.

- **8. THE MOON.** Can you find the glyph for the moon in the Table? It is circled. If you follow the column up, then you see it Cardinal and if you follow the row, you can see it is an air sign. Libra is a cardinal air sign.
- **9. THE ASCENDANT (RISING).** Can you find the AC in the table? It is circled. If you follow the column up, then you see it is a Mutable sign and if you follow the row, you can see it is an earth sign. Virgo is a mutable earth sign.