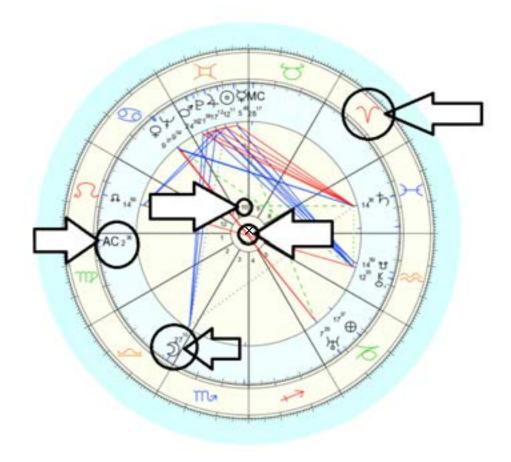

## Astrology glyphs & symbols

- 1. **IST CIRCLE.** The View from Earth. In the very middle of the chart is a circle with an "X". That is the earth. This is actually a fundamental and important concept. Everything you are looking at is from our perspective here on earth. A galactic astrologer can give you a heliocentric chart with the sun in the middle and the planets would probably be in the same sign, but maybe not. From our viewpoint on earth, it looks like the sun moves around the earth because of our perspective.
- **2. 2ND CIRCLE.** The Houses. Do you see the arrow pointing to the 10? Those are the numbers for the houses. You should see 1 through 12. If you don't have a birth time then you won't see the house numbers.
- **3. 3RD CIRCLE.** The Planets. Now find the arrow pointing to the crescent-shaped moon with the numbers 27.16 above it in the 2nd house. That is the moon! Each of those symbols in this ring is a planet. The numbers 27.16 are the degrees. There 30 degrees in each astrological sign (0 to 29) and 60 minutes in each degree (0-59). Don't confuse the minutes used to measure the arc of a circle with the minutes in how we tell time. They are different. The moon in this chart is located in the 2nd house at 27.16 degrees.
- **4. 4TH CIRCLE.** The Astrological Sign. Look for the red, fancy-looking "V" in the 8th house. That is the glyph for Aries. If you go back to the 2nd house then you will see the moon is at 27.16 degrees Libra. The abbreviated name of each sign is in the key at the bottom of the chart.

- **5. 30 DEGREES IN EACH SIGN.** There are 12 astrological signs and each one contains 30 degrees to make up the 360-degree circle. In astrology, the degrees are numbered from 0.0 to 29.59. There is no 30th degree as it starts at 0.00 again.
- **6. ASCENDANT (OR RISING).** You'll notice there is an arrow pointing to the "AC" in the 1st house. The AC stands for the ascendant which is at 2.38 degrees Virgo in the 1st house.